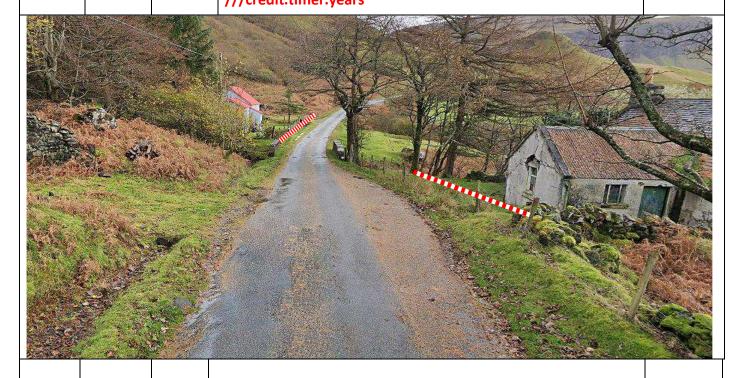

| Post | Miles |       | Information | Predicted |
|------|-------|-------|-------------|-----------|
| No.  | Total | Inter | Information | Marshals  |

Tape frontage of dilapidated house on R and frontage of red roofed house on L 1.65 0.09 ///credit.timer.years