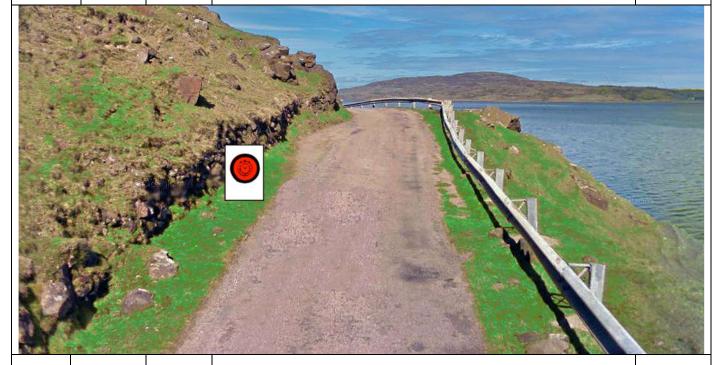

Р3

4

1.93 0.08

**Radio** - Tape road on R – park radio vehicle next to armco on R, warning arrow, radio warning board and post number 100m before.

PM 1

2.43

0.5

Tape gates on R
///beakers.evoke.breed