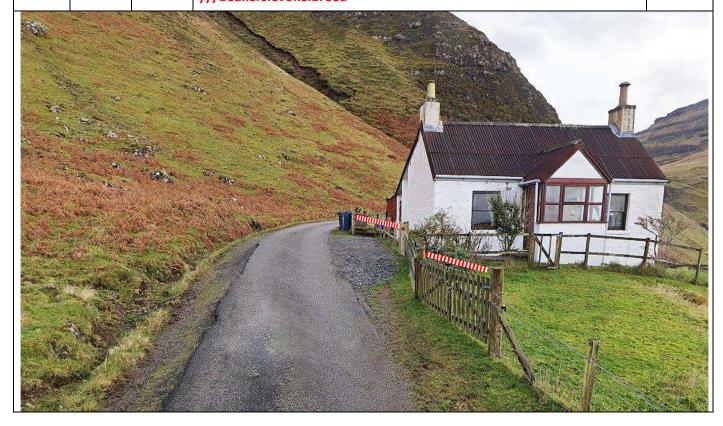

0.2 Tape gates on R 1.23

1.43 0.2 Tape house frontage and gate just before. ///shock.flocking.accusing

| Post | Miles |       | Information | Predicted |
|------|-------|-------|-------------|-----------|
| No.  | Total | Inter | Information | Marshals  |