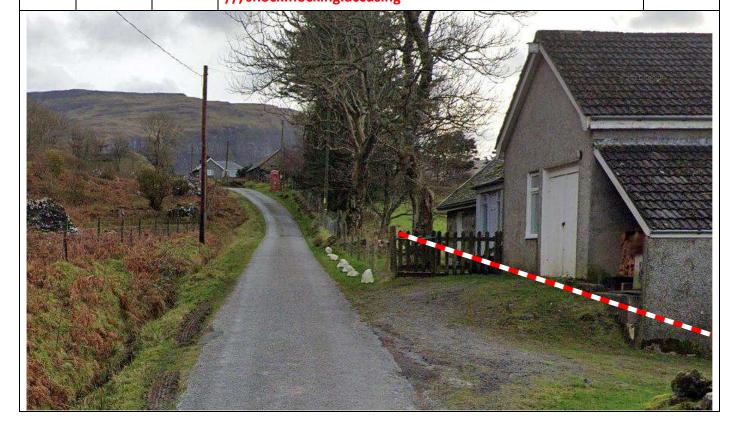

0.2 Tape gates on R 1.23

1.43 0.2 Tape house frontage and gate just before. ///shock.flocking.accusing

| Post | Miles |       | Information | Predicted |
|------|-------|-------|-------------|-----------|
| No.  | Total | Inter | Information | Marshals  |

1.49 0.06 Tape gate and driveway on R, and gate on L. Wrap tape round phone box on R (just off photo).

///rescuer.thickened.cracking

Tape driveway on R 1.56 0.07

Beatsons Mull Rally 2024

- SS8 – Gribun Setup