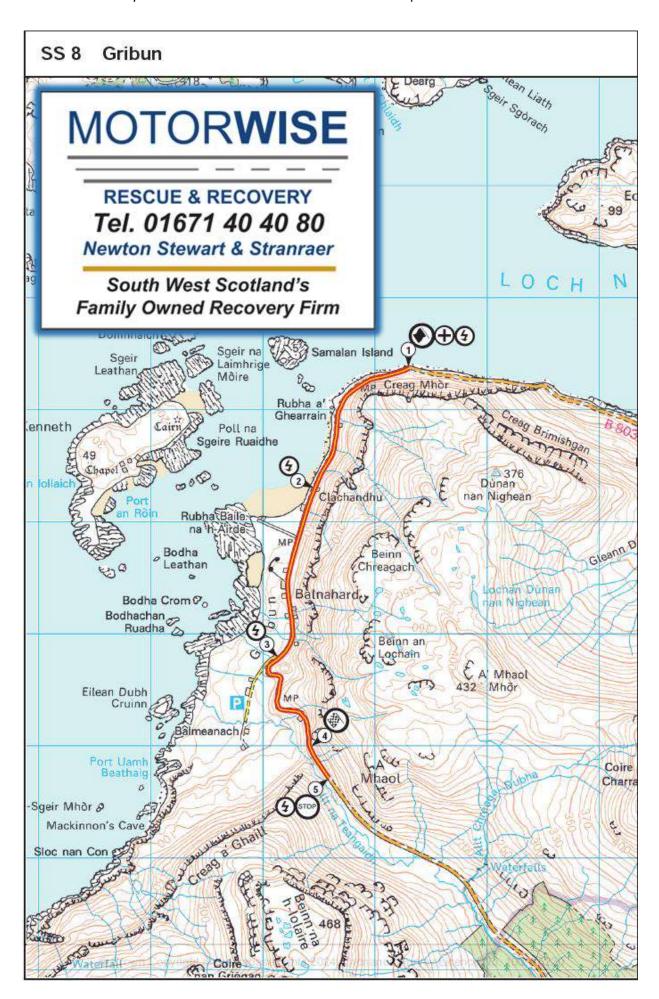

|               |                          | Stage Commander              | Martin Young         |           |                              |  |
|---------------|--------------------------|------------------------------|----------------------|-----------|------------------------------|--|
| X             | ⊢ GR                     | BUN Deputy Stage Com         |                      | mander    | Matthew Broadbent Andy Price |  |
| 0             |                          |                              | Stage Safety Officer |           |                              |  |
|               | LOCA                     | TION DETAILS                 |                      | MARSH     | IAL REQUIREMENTS             |  |
| POST          | LOCATION                 | WHAT 3 WORDS                 | MAP REFERENCE        | MANDATORY | PREDICATED MARSHALS          |  |
| ARRIVAL       | Passing Place LHS        | commenced.hints.upcoming     | NM4665936339         |           | 2                            |  |
| START Line    | Passing Place LHS        | intervene.galloping.passes   | NM 46289 36389       | MR        | 4                            |  |
| Post 2        | Bacca Cottage/Clachandhu | showcases.pink.revamped      | NM4545135305         | MR        | 1                            |  |
| Post 3        | Junction SRR             | mingles.oils.altitude        | NM 45123 33800       | MR        | 1                            |  |
| FLYING FINISH | House                    | rating.positive.pacemaker    | NM 45448 32941       |           | 2                            |  |
| STOP Line     | Passing Place LHS        | enhancement.talking.lyricist | NM 45594 32707       | MR        | 3                            |  |
|               |                          |                              |                      | 4         | 13                           |  |