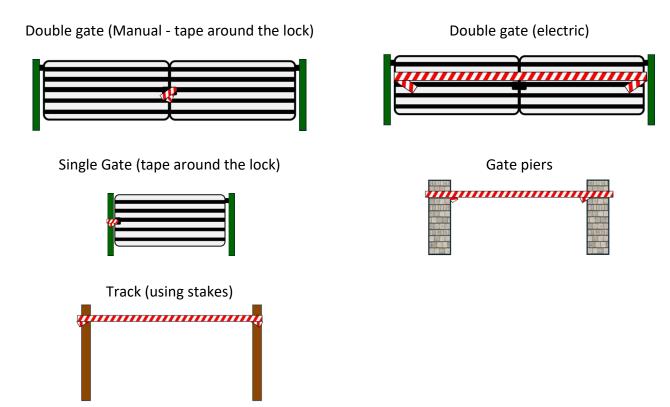

### **Gateways**

All gateways, paths, tracks and access to the rally route should be clearly taped with red/white tape. Appropriate warning signs (As per Stage Rally Safety Requirements) should be positioned approaching the route.

There may be more gates/paths/tracks that are not necessarily depicted in this setup book, but <u>all</u> will need the necessary signage and tape:-

### Some taping examples:

All setup crews should consult the stage commander, if in doubt as to how the gate/track should be taped and which signs to use.

Beatsons Mull Rally 2024

- SS8 – Gribun Setup

| Post | Miles |       | Information | Predicted |
|------|-------|-------|-------------|-----------|
| No.  | Total | Inter | Information | Marshals  |