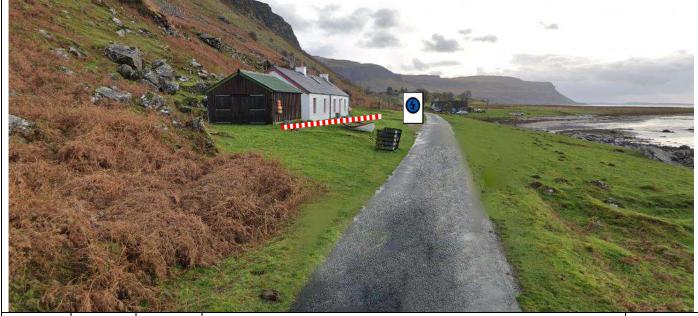

| Post | Miles |       | Information | Predicted |
|------|-------|-------|-------------|-----------|
| No.  | Total | Inter | Information | Marshals  |

P2 **4** 

0.93

0.93

Park radio car in driveway after house, well back from stage. Tape house frontage. Post number and Radio warning 100m before.