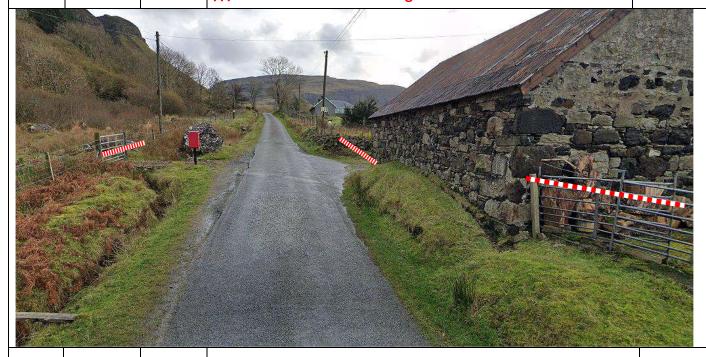

Tape gate on R and gate on L in front of mobile home. 1.85 0.2 ///since.troll.oval

| Post | Miles |       | Information | Predicted |
|------|-------|-------|-------------|-----------|
| No.  | Total | Inter | miormation  | Marshals  |

Р3

4

1.93 0.08

**Radio** - Tape road on R – park radio vehicle next to armco on R, warning arrow, radio warning board and post number 100m before.

PM 1

2.43

0.5

Tape gates on R
///beakers.evoke.breed