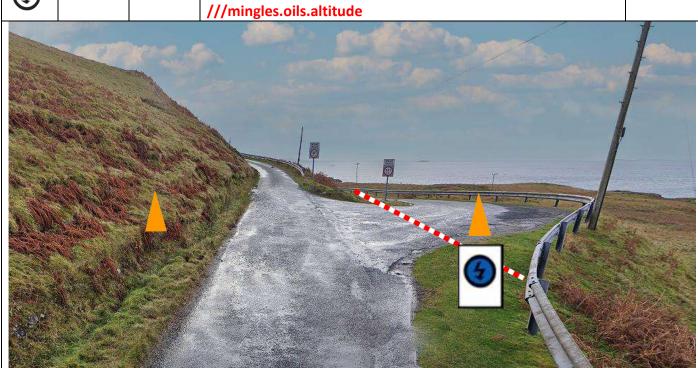

Р3

4

1.93 0.08

**Radio** - Tape road on R – park radio vehicle next to armco on R, warning arrow, radio warning board and post number 100m before.

PM 1

2.43

0.5

Tape gates on R
///beakers.evoke.breed