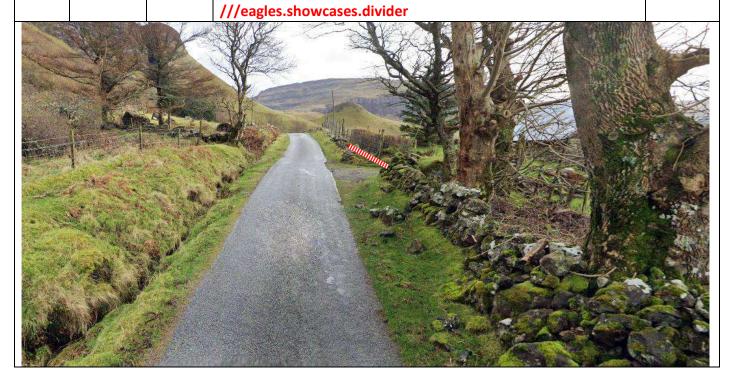

There may be more gates/paths/tracks that are not necessarily depicted in this setup book, but <u>all</u> will need the necessary signage and tape:-

### Some taping examples:

All setup crews should consult the stage commander, if in doubt as to how the gate/track should be taped and which signs to use.

Beatsons Mull Rally 2024

- SS8 – Gribun Setup

| Post | Miles |       | Information | Predicted |
|------|-------|-------|-------------|-----------|
| No.  | Total | Inter | Information | Marshals  |