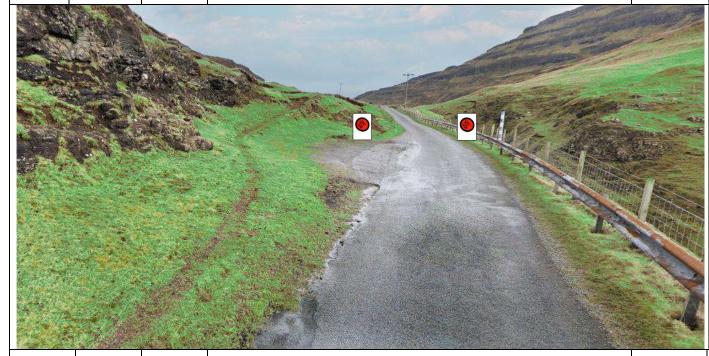

| Post | Miles |       | Information | Predicted |
|------|-------|-------|-------------|-----------|
| No.  | Total | Inter | Information | Marshals  |

P4 FF

2.67

67 0.24

**Flying Finish** 

Park well back in layby on L. FF warning boards 100m before. Countdown boards evenly spaced to Stop line.

///rating.positive.pacemaker

PM 2

P5 Stop

2.86

0.19 Pa

Stop Line
Park cars in layby on L
///enhancement.talking.lyricist

**PM 3** 