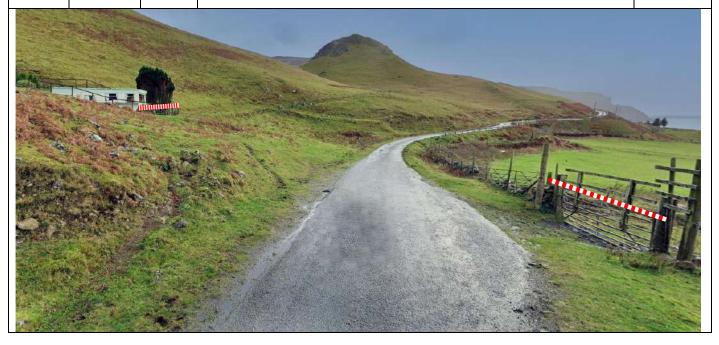

| Post | Miles |       | Information | Predicted |
|------|-------|-------|-------------|-----------|
| No.  | Total | Inter | Information | Marshals  |

P2 **4** 

0.93

0.93

Park radio car in driveway after house, well back from stage. Tape house frontage. Post number and Radio warning 100m before.